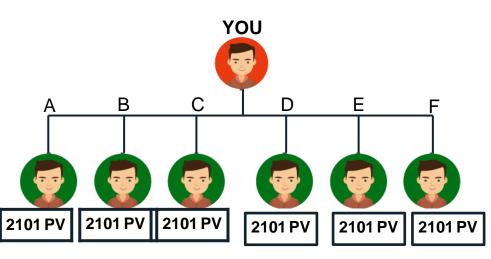

#### 4. Team building bonus :- 17%

TBB = 17% OF COMPANY'S MONTHLY PV

TOTAL TBB POINT COLLECTED

YOU SELF 35 PV

SIDE - 250 PV

ALL OTHER TEAM

2100 PV