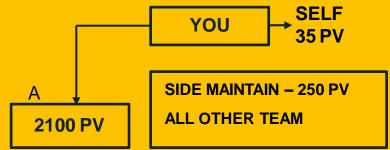

#### 4. Team building bonus :- 17%

TBB = 17% OF COMPANY'S MONTHLY PV

TOTAL TBB POINT COLLECTED

YOU SELF 35 PV

SIDE - 250 PV

ALL OTHER TEAM

2100 PV