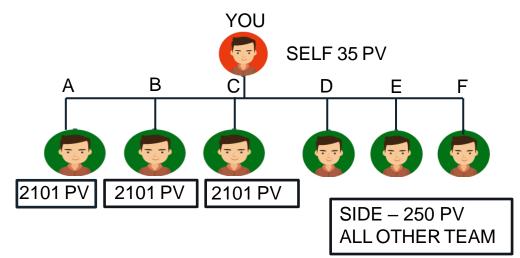

#### 4. Team building bonus :- 17%

TBB = 17% OF COMPANY'S MONTHLY PV

TOTAL TBB POINT COLLECTED

YOU SELF 35 PV

SIDE - 250 PV

ALL OTHER TEAM

2100 PV