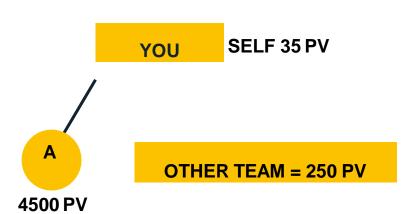

#### 4. Team building bonus :- 17%

TBB = 17% OF COMPANY'S MONTHLY PV

TOTAL TBB POINT COLLECTED

YOU SELF 35 PV

SIDE - 250 PV

ALL OTHER TEAM

2100 PV